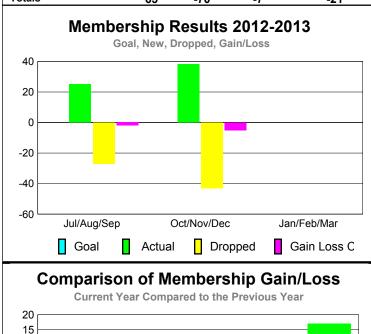

#### YTD Status Quo Clubs 2012-2013

Status Quo Clubs Compared to Status Quo Members

6
4
2
0
-2
-4
-6

Jul/Aug/Sep Oct/Nov/Dec Jan/Feb/Mar

Status Quo Clubs

Total Status Quo Members

|             |             | MEM           | BERSH             | IIP              |                  |
|-------------|-------------|---------------|-------------------|------------------|------------------|
|             |             | Member        | Membership        |                  |                  |
|             |             | 201           | 2011-2012         |                  |                  |
| Manda       | Net<br>Memb | Actual<br>New | Actual<br>Dropped | Gain/<br>Loss of | Gain/<br>Loss of |
| Month       | <u>Goal</u> | <u>Memb</u>   | <u>Memb</u>       | <u>Memb</u>      | <u>Memb</u>      |
| Jul/Aug/Sep |             | 25            | -27               | -2               | -13              |
| Oct/Nov/Dec |             | 38            | -43               | -5               | -25              |
| Jan/Feb/Mar |             |               |                   |                  | 17               |
| Totals      |             | 63            | -70               | -7               | -21              |