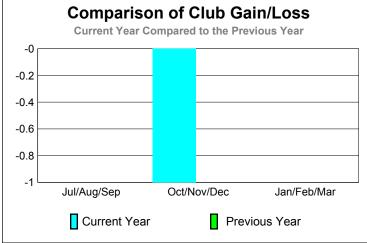

|             |                     | Cl                            | LUBS                              |                                  |                                  |
|-------------|---------------------|-------------------------------|-----------------------------------|----------------------------------|----------------------------------|
|             |                     | <u>Club</u>                   | <u>Clubs</u>                      |                                  |                                  |
|             |                     | 201                           | 2011-2012                         |                                  |                                  |
| Month       | New<br>Club<br>Goal | Actual<br>New<br><u>Clubs</u> | Actual<br>Dropped<br><u>Clubs</u> | Gain/<br>Loss of<br><u>Clubs</u> | Gain/<br>Loss of<br><u>Clubs</u> |
| Jul/Aug/Sep |                     | 0                             | 0                                 | 0                                | 0                                |
| Oct/Nov/Dec |                     | 0                             | -1                                | -1                               | 0                                |
| Jan/Feb/Mar |                     |                               |                                   |                                  | 0                                |
| Totals      |                     | 0                             | -1                                | -1                               | 0                                |