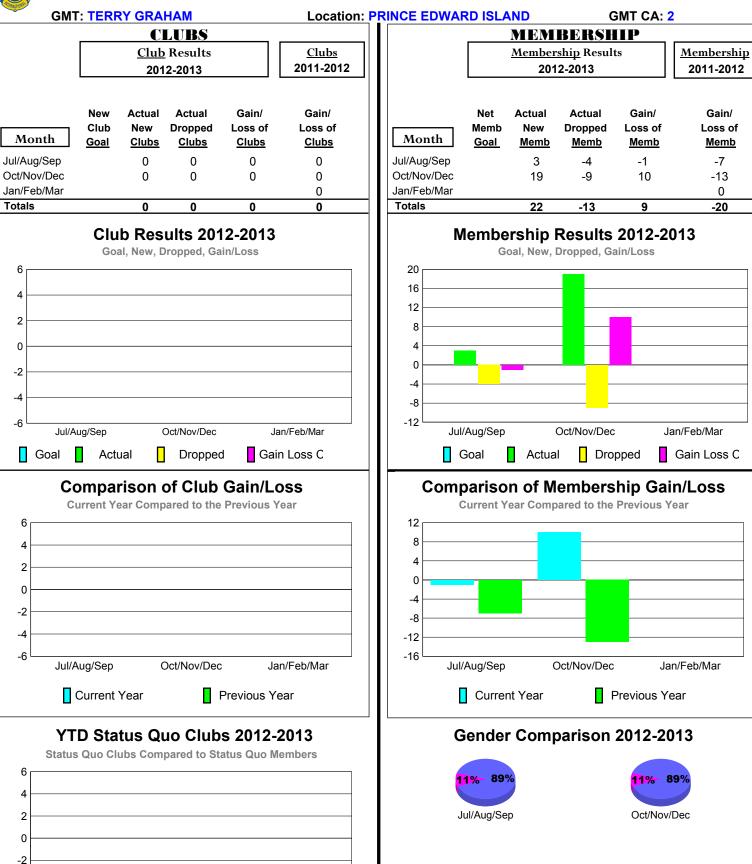

## 2012-2013 GMT Reports for District (or Undistricted) District N 1 PRINCE EDWARD

Jan/Feb/Mar

Male

Female

-6

Jul/Aug/Sep

Status Quo Clubs

Oct/Nov/Dec

Jan/Feb/Mar

Total Status Quo Members

Male

Female