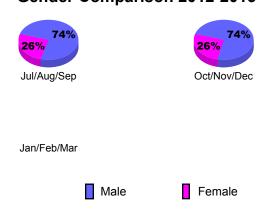

|             | 201           | 2011-2012         |                  |                  |
| Manda       | Net<br>Memb | Actual<br>New | Actual<br>Dropped | Gain/<br>Loss of | Gain/<br>Loss of |
| Month       | <u>Goal</u> | <u>Memb</u>   | <u>Memb</u>       | <u>Memb</u>      | <u>Memb</u>      |
| Jul/Aug/Sep |             | 25            | -27               | -2               | -13              |
| Oct/Nov/Dec |             | 38            | -43               | -5               | -25              |
| Jan/Feb/Mar |             |               |                   |                  | 17               |
| Totals      |             | 63            | -70               | -7               | -21              |



# Gender Comparison 2012-2013

Oct/Nov/Dec

Jan/Feb/Mar

Previous Year