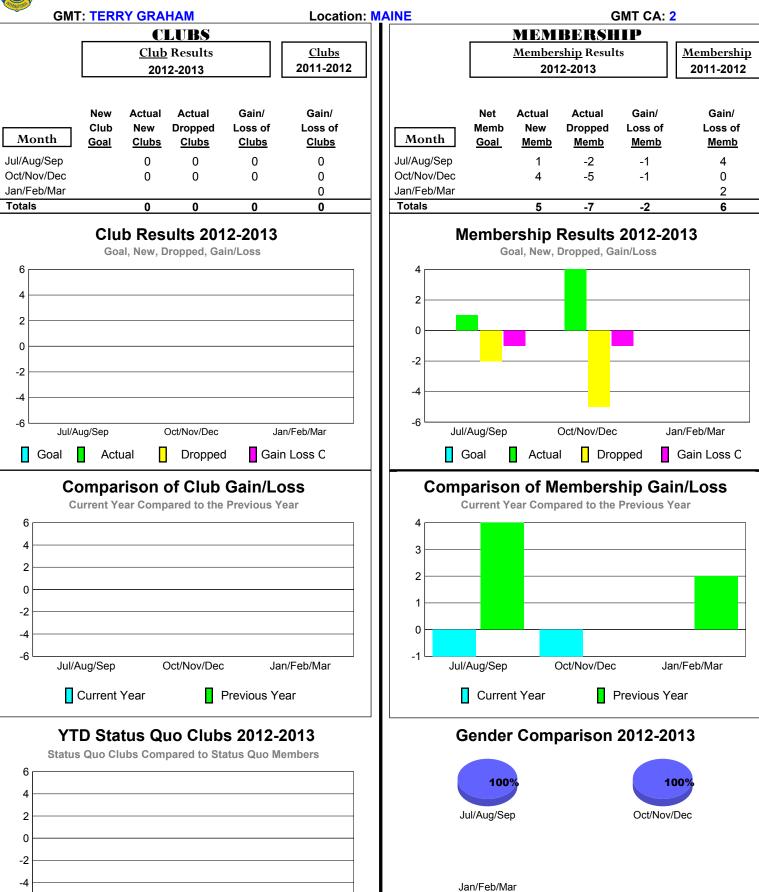

-4

-6

Jul/Aug/Sep

Status Quo Clubs

Oct/Nov/Dec

Jan/Feb/Mar

Total Status Quo Members

## 2012-2013 GMT Reports for District (or Undistricted) District N 1 PRINCE EDWARD



Jan/Feb/Mar

Male

Female

-6

Jul/Aug/Sep

Status Quo Clubs

Oct/Nov/Dec

Jan/Feb/Mar

Total Status Quo Members

Male

Female

### 2012-2013 GMT Reports for District (or Undistricted) District N 1 MAINE



# 2012-2013 GMT Reports for District (or Undistricted) District N 1 NEW BRUNSWICK

10 5

> 0 -5

-10 -15

-20 -25

Jul/Aug/Sep

Current Year



GMT: TERRY GRAHAM Location: NEW BRUNSWICK GMT CA: 2

|             |                     | Cl                            | LUBS                              |                                  |                                  |
|-------------|---------------------|-------------------------------|-----------------------------------|----------------------------------|----------------------------------|
|             |                     | <u>Club</u>                   | <u>Clubs</u>                      |                                  |                                  |
|             |                     | 201                           | 201