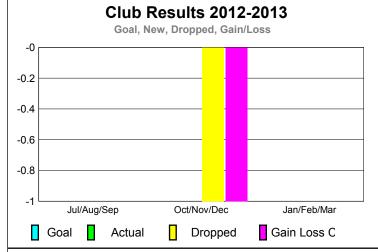

|             |                     | Cl                            | LUBS                              |                                  |                                  |
|-------------|---------------------|-------------------------------|-----------------------------------|----------------------------------|----------------------------------|
|             |                     | <u>Club</u>                   | <u>Clubs</u>                      |                                  |                                  |
|             |                     | 201                           | 2011-2012                         |                                  |                                  |
| Month       | New<br>Club<br>Goal | Actual<br>New<br><u>Clubs</u> | Actual<br>Dropped<br><u>Clubs</u> | Gain/<br>Loss of<br><u>Clubs</u> | Gain/<br>Loss of<br><u>Clubs</u> |
| Jul/Aug/Sep |                     | 0                             | 0                                 | 0                                | 0                                |
| Oct/Nov/Dec |                     | 0                             | -1                                | -1                               | 0                                |
| Jan/Feb/Mar |                     |                               |                                   |                                  | 0                                |
| Totals      |                     | 0                             | -1                                | -1                               | 0                                |